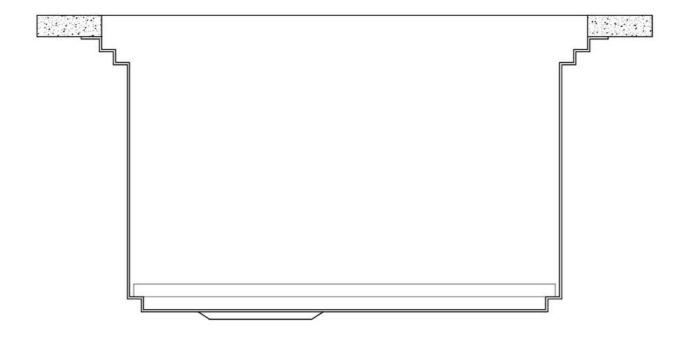

## Leonardo Level 3

Compatible accessories: 8100 600

Edge positioning

8100 600

Bottom positioning