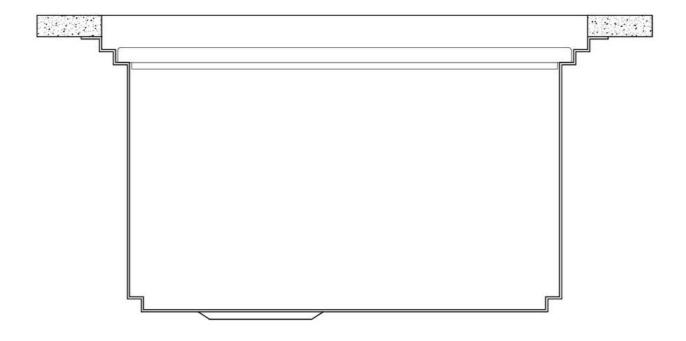

slice, grate everything can be done inside the sink. The third supporting step is on the bottom of the bowl. On this step one can rest the Black grids, making it possible to rinse foodstuffs without their coming in contact with the bottom of the sink, which may be dirty. |

### **TECHNICAL DATA**

## Foster ==



## Foster ==







## Leonardo Optional accessories

The "rails" system makes it possible to use a combination of numerous accessories. Grids, chopping boards, utensils' ranging system, bowls and containers of different dimensions can be alternated in the workspace with a simple gesture, and can easily be stacked, in order to be on hand at all times.





### Leonardo Level 1

Compatible accessories:





### Leonardo Level 2

Compatible accessories:

8153 100 8631 300 8644 101





## Leonardo Level 3

Compatible accessories: 8100 600







Edge positioning

8100 600



Bottom positioning

#### **OPTIONAL ACCESSORIES**

# Foster ==



**3 Bottles-holder set** 8100 621



**3 Bowls set** 8100 622



**4 Spices-holder set** 8100 620



Grating kit complete with ring support and food collection tray

8159 101

\* only in combination with the accessory 8644 101



**Leonardo Black grid** 8100 612



Stainless Steel dishes holder

8100 303

\* only in combination with the accessory 8644 101



Stainless steel perforated pan

8151 000

\* only in combination with the accessory 8644 101



Waste disposer throat

8669 043



White bowl

8153 100



**Twin Chopping Board** 

8644 101



**Chopping Board** 

8631 300



**Black Grid** 

8100 600





**Chopping Board** 86