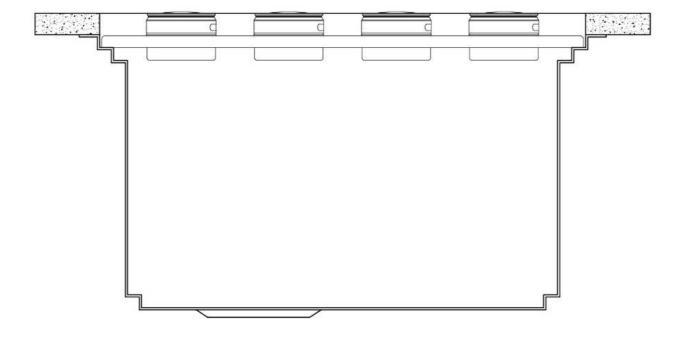

n of accessories, which make some operations practical and safe: rinse, drain, slice, grate everything can be done inside the sink. The third supporting step is on the bottom of the bowl. On this step one can rest the Black grids, making it possible to rinse foodstuffs without their coming in contact with the bottom of the sink, which may be dirty. |

### **TECHNICAL DATA**

## Foster ==



## Foster ==







## Leonardo Optional accessories

The "rails" system makes it possible to use a combination of numerous accessories. Grids, chopping boards, utensils' ranging system, bowls and containers of different dimensions can be alternated in the workspace with a simple gesture, and can easily be stacked, in order to be on hand at all times.





### Leonardo Level 1

Compatible accessories:





### Leonardo Level 2

Compatible accessories:

8153 100 8631 300 8644 101





## Leonardo Level 3

Compatible accessories: 8100 600







Edge positioning

8100 600



Bottom positioning

#### **OPTIONAL ACCESSORIES**

# Foster ==



**3 Bottles-holder set** 8100 621



**3 Bowls set** 8100 622



**4 Spices-holder set** 8100 620



Grating kit complete with ring support and food collection tray

8159 101

\* only in combination with the accessory 8644 101



**Leonardo Black grid** 8100 612



Stainless Steel dishes holder

8100 303

\* only in combination with the accessory 8644 101



Stainless steel perforated pan

8151 000

\* only in combination with the accessory 8644 101



Waste disposer throat

8669 043



White bowl

8153 100



**Twin Chopping Board** 

8644 101



**Chop