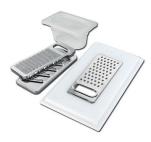

# Foster ==

**3 Bottles-holder set** 8100 621

**3 Bowls set** 8100 622

**4 Spices-holder set** 8100 620

Grating kit complete with ring support and food collection tray

8159 101

\* only in combination with the accessory 8644 101

**Leonardo Black grid** 8100 612

Stainless Steel dishes holder

8100 303

\* only in combination with the accessory 8644 101

Stainless steel perforated pan

8151 000

\* only in combination with the accessory 8644 101