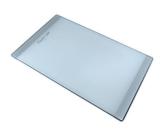

# Sink Leonardo 33" x 20" – U/M - AISI 316

Kitchen Sinks

Code: 1014 310

AISI 316 Stainless steel
Satin finish
Undermount
x cross bending for easy water draining

#### **DETAILS**

| Series                 | Leonardo                                         |
|------------------------|--------------------------------------------------|
| Material               | Stainless steel AISI 316                         |
| Texture                | Satin                                            |
| Edge/Installation Type | Undermount                                       |
| Thickness              | 16 Gauge (1.5 mm)                                |
| Overall dimensions     | 32 <sup>5/8</sup> " x 19 <sup>5/16</sup> "       |
| Bowls dimensions       | 1 bowl 31 <sup>1/8</sup> " x 15 <sup>3/4</sup> " |
| Bowls depth            | 10"                                              |