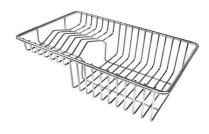

**Leonardo Black grid** 8100 612

Stainless Steel dishes holder

8100 303

\* only in combination with the accessory 8644 101

Stainless steel perforated pan

8151 000

\* only in combination with the accessory 8644 101